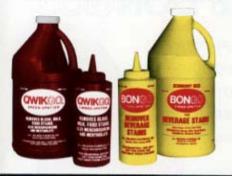

### QwikGo® and BonGo®

# Effective, Easy to Use and Safe for Use on Delicate Colors and Fabrics

**QwikGo -** PROTEIN STAIN REMOVER QwikGo easily removes food, blood and milk stains.

**BonGo -** TANNIN & BEVERAGE STAIN REMOVER BonGo removes virtually all tannin and beverage stains except milk. (For milk stains, use QwikGo.)

#### Available in money-saving 1/2 gallons and in convenient 12 ounce bottles